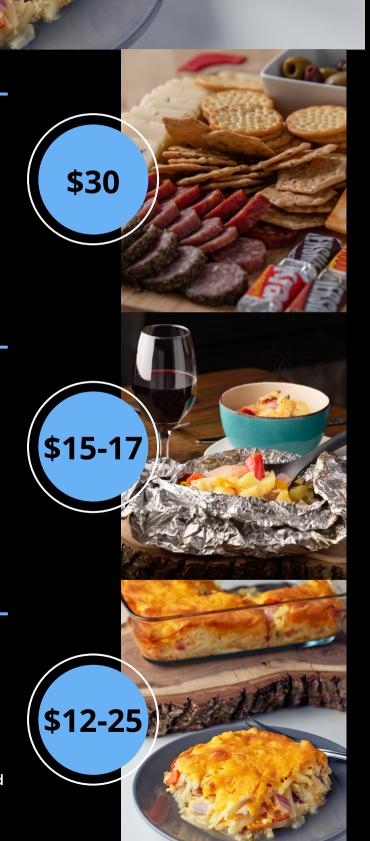

#### CHARCUTERIE BOARD

Charcuterie is the perfect way to kick things off when you arrive at your glamping cabin. We deliver charcuterie boards to cabins prior to arrival. The assortment ideally serves 4 and includes:

- Various sausages/meats
- Cheeses
- Crackers

## **FOIL MEAL OPTIONS**

Enjoy a tasty foil meal that you can prepare on your private propane grill or in your toaster oven inside.

Simply heat the foil meal, open, and enjoy. Foil meals are sold in singles which are very generous portions. Currently, we offer three kinds:

- Steak \$17
- Chicken \$15
- Vegetarian \$15

## **BREAKFAST OPTIONS**

Pre-prepared egg bake casseroles are delivered in a glass dish you can heat in your toaster oven or microwave indoors. One order offers very generous portions for two, could serve 3-4, as well.

- Egg & Ham Bake \$25
- Egg & Sausage Bake \$25

A continental breakfast option provides muffins and fruit for two people. Also includes a breakfast bar.

• Muffin/Fruit Pack for Two - \$12