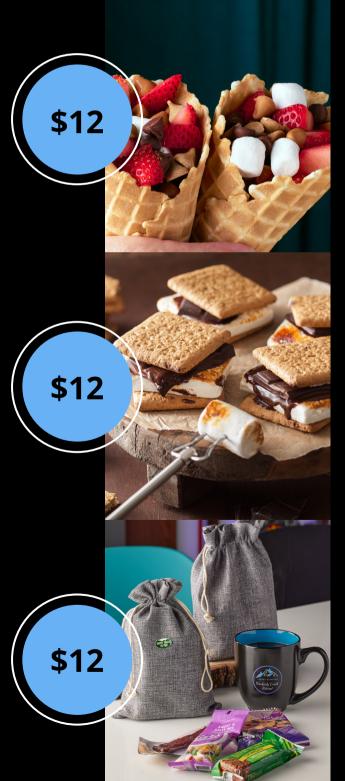

# Waffle Cone S'more

Try something new! Waffle cones include all of the s'more ingredients melted in a waffle cone. All of the gooey goodness without all of the mess.

Pack for Two - \$12

#### **Traditional S'more**

Our traditional s'more kit has everything you need to make the campfire goodness at your own firepit. Kit includes marshmallows, graham crackers, and chocolate.

Pack for Two - \$12

#### SNACK OPTION

A tasty combination of snacks - featuring beef jerky, trail mix, cookies, granola bars, and water to quench your thirst as you stroll the beautiful trails at Kimberly Creek. Packaged in a cute drawstring bag.

Trail Snacks for Two - \$12